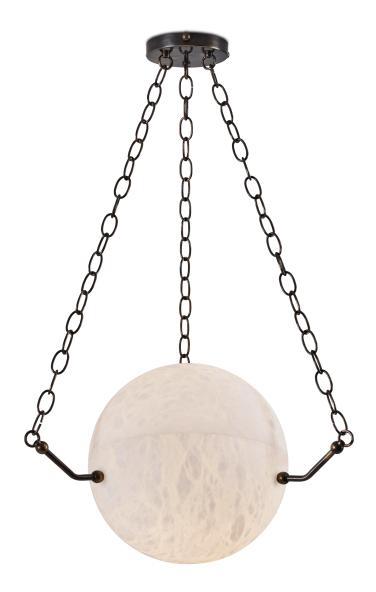

## ATLAS 300

chandelier

**DESIGNER** 

CIRCA

Denis de la Mesiere

2022

Dia. 22" (bowl only 12") Standard drop 44" or TBD Weight: about 20 pounds

## PRODUCT DETAILS

Genuine alabaster (imported) & solid brass / steel
Finishes available:
Polished brass, satin brass, antique brass
Light or dark bronze
Polished or satin nickel
RAL K5 classic powder coating
Patinated gold leaf also available (+\$)

## **LED light bulb only**

We recommend this fixture to be installed by a certified electrician.

PICTURED IN dark bronze