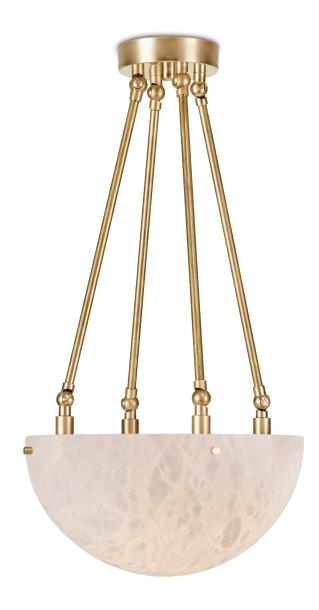

# **MOON 380**

## Chandelier

#### **DESIGNER**

CIRCA

Denis de la Mesiere

2022

Dia. 15-1/2" (bowl only 15" ) Drop available: 12", 18", 22" & 34"

OrTBD

Weight: about 15 pounds

### PRODUCT DETAILS

Genuine alabaster (imported) & solid brass <u>Finishes available:</u>
Polished brass, satin brass, antique brass Light or dark bronze

Polished or satin nickel
RAL K5 classic powder coating

Patinated gold leaf also available (+\$)

2 x medium base sockets 2 x 9/13 watts max. (~150 watts equivalent)

Bulb recommendation: A15 / E26 LED Bulb Dimmable

## **LED light bulb only**

We recommend this fixture to be installed by a certified electrician.

PICTURED IN satin brass