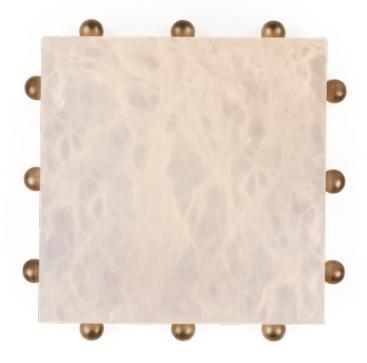

## **AGATHE 280**

flush mount / wall sconce

**DESIGNER:** Denis de la Mesiere

13" x 13" (bowl only 11" x 11" ) H 5-1/2" Weight: about 15 pounds

## PRODUCT DETAILS

Genuine alabaster (imported) & solid brass Finishes available:
Polished brass, satin brass, antique brass
Light or dark bronze
Polished or satin nickel
RAL K5 classic powder coating
Patinated gold leaf also available (+\$)

2 x candelabra base sockets 2 x 6/9 watts max. (80/120 watts equivalent)

Bulb recommendation: E12 LED Bulb Dimmable

## **LED light bulb only**

We recommend this fixture to be installed by a certified electrician.

PICTURED IN satin brass