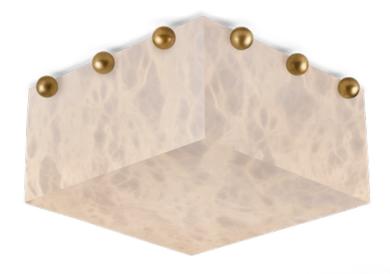

## **AGATHE 280**

flush mount / wall sconce

**DESIGNER:** Denis de la Mesiere

13" x 13" (bowl only 11" x 11" ) H 5-1/2" Weight: about 15 pounds

## PRODUCT DETAILS

Genuine alabaster (imported) & solid brass Finishes available:
Polished brass, satin brass, antique brass
Light or dark bronze
Polished or satin nickel
RAL K5 classic powder coating
Patinated gold leaf also available (+\$)

2 x candelabra base sockets 2 x 6/9 watts max. (80/120 watts equivalent)

Bulb recommendation: E12 LED Bulb Dimmable

## **LED light bulb only**

We recommend this fixture to be installed by a certified electrician.

PICTURED IN satin brass