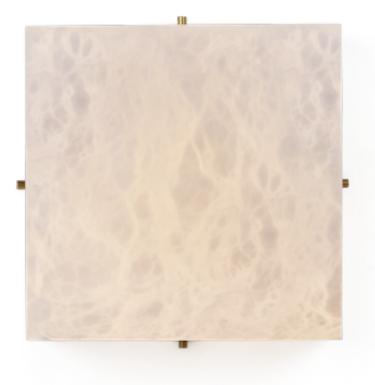

## **TITAN 380-4**

flush mount / wall sconce

**DESIGNER:** Denis de la Mesiere

15-1/2" x 11-1/2" (bowl only 15" x 15" ) H 7-1/2" Weight: about 15 pounds

## PRODUCT DETAILS

Genuine alabaster (imported) & solid brass

Finishes available:
Polished brass, satin brass, antique brass
Light or dark bronze
Polished or satin nickel
RAL K5 classic powder coating
Patinated gold leaf also available (+\$)

PICTURED IN unfinished brass