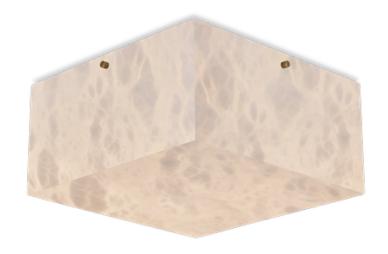

## **TITAN 380-4**

flush mount / wall sconce

**DESIGNER:** Denis de la Mesiere

15-1/2" x 11-1/2" (bowl only 15" x 15" ) H 7-1/2" Weight: about 15 pounds

## PRODUCT DETAILS

Genuine alabaster (imported) & solid brass

Finishes available:
Polished brass, satin brass, antique brass
Light or dark bronze
Polished or satin nickel
RAL K5 classic powder coating
Patinated gold leaf also available (+\$)

PICTURED IN unfinished brass