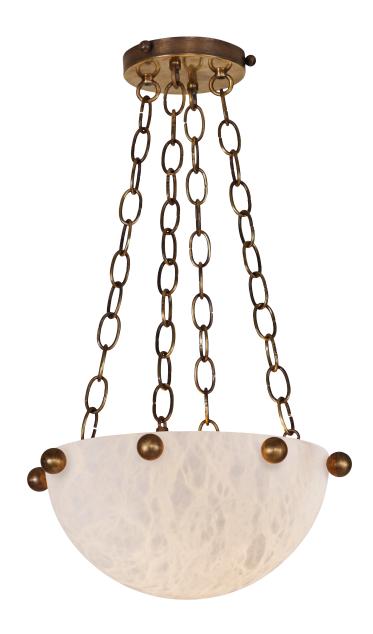

## **MADRAGUE 280**

chandelier

**DESIGNER** 

CIRCA

Denis de la Mesiere

2022

Dia. 13" Drop as shown 22" Or TBD

Weight: about 12 pounds

## PRODUCT DETAILS

Genuine alabaster (imported) & solid brass

Finishes available:

Polished brass, satin brass, antique brass

Light or dark bronze

Polished or satin nickel

RAL K5 classic powder coating

Patinated gold leaf also available (+\$)

PICTURED IN light bronze