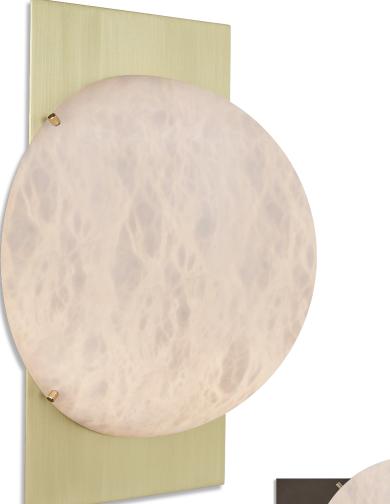

## VENCE

wall sconce

**DESIGNER:** Denis de la Mesiere

Horizontal W 15" - D 6" H 11" Vertical W 11" - D 6" - H 15" Weight: about 8 pounds

## **PRODUCT DETAILS**

Genuine alabaster (imported) & solid brass <u>Finishes available:</u> Polished brass, satin brass, antique brass Light or dark bronze Polished or satin nickel RAL K5 classic powder coating Patinated gold leaf also available (+\$)

**PICTURED IN** satin brass and Triple Bronze