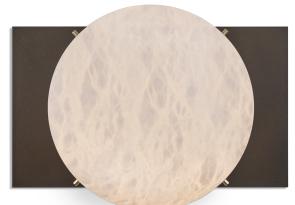

## VENCE

wall sconce

**DESIGNER:** Denis de la Mesiere

Horizontal W 15" - D 6" H 11" Vertical W 11" - D 6" - H 15" Weight: about 8 pounds

## **PRODUCT DETAILS**

Genuine alabaster (imported) & solid brass <u>Finishes available:</u> Polished brass, satin brass, antique brass Light or dark bronze Polished or satin nickel RAL K5 classic powder coating Patinated gold leaf also available (+\$)

**PICTURED IN** satin brass and Triple Bronze