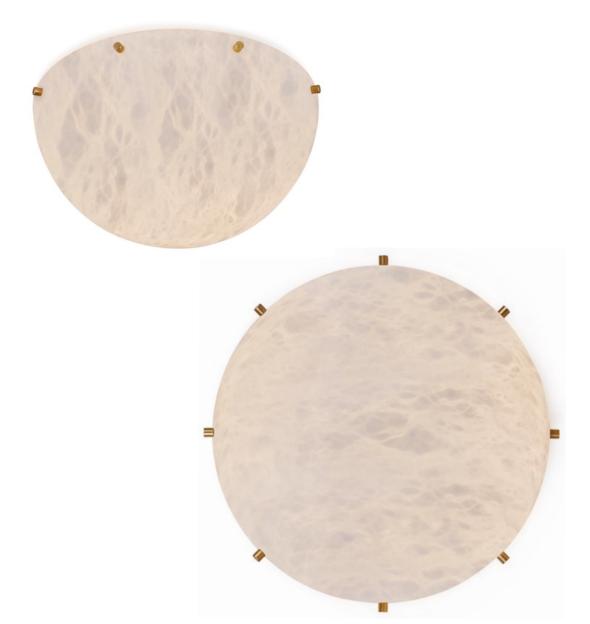

## **MOON 380-8**

flush mount / wall sconce

**DESIGNER:** Denis de la Mesiere

Diameter 15-1/2" (bowl only 15" ) H 7-1/2" Weight: about 15 pounds

## PRODUCT DETAILS

Genuine alabaster (imported) & solid brass

Finishes available:
Polished brass, satin brass, antique brass
Light or dark bronze
Polished or satin nickel
RAL K5 classic powder coating
Patinated gold leaf also available (+\$)

2 x medium base sockets 2 x 9/13 watts max. (~150 watts equivalent)

Bulb recommendation: A15 / E26 LED Bulb Dimmable

## **LED light bulb only**

We recommend this fixture to be installed by a certified electrician.

PICTURED IN unfinished brass