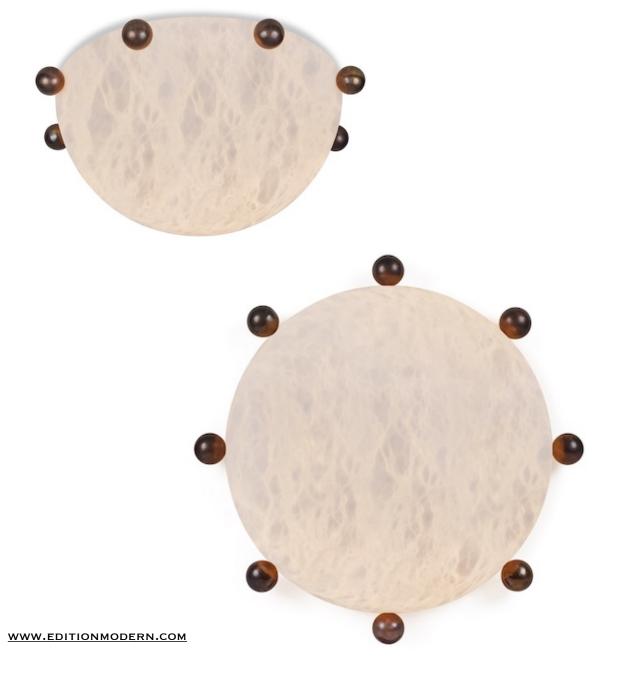

## **MADRAGUE 380**

flush mount / wall sconce

**DESIGNER:** Denis de la Mesiere

Diameter 18" (bowl only 15" ) H 7-1/2" Weight: about 15 pounds

## PRODUCT DETAILS

Genuine alabaster (imported) & solid brass

Finishes available:
Polished brass, satin brass, antique brass
Light or dark bronze
Polished or satin nickel
RAL K5 classic powder coating
Patinated gold leaf also available (+\$)

PICTURED IN light bronze