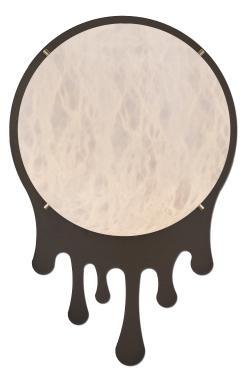

DROP

wall sconce

**DESIGNER:** Denis de la Mesiere

W 18.5" - D 6" - H 22" Weight: about 8 pounds

## **PRODUCT DETAILS**

Genuine alabaster (imported) & solid brass <u>Finishes available:</u> Polished brass, satin brass, antique brass Light or dark bronze Polished or satin nickel RAL K5 classic powder coating Patinated gold leaf also available (+\$)

**PICTURED IN** satin brass & Triple Bronze

WWW.EDITIONMODERN.COM