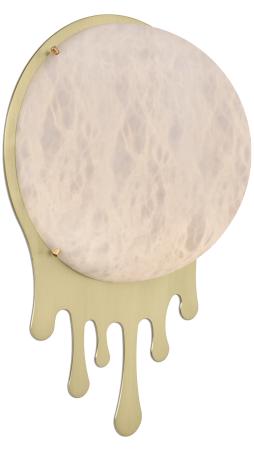

DROP

wall sconce

**DESIGNER:** Denis de la Mesiere

W 18.5" - D 6" - H 22" Weight: about 8 pounds

## **PRODUCT DETAILS**

Genuine alabaster (imported) & solid brass <u>Finishes available:</u> Polished brass, satin brass, antique brass Light or dark bronze Polished or satin nickel RAL K5 classic powder coating Patinated gold leaf also available (+\$)

**PICTURED IN** satin brass & Triple Bronze

WWW.EDITIONMODERN.COM