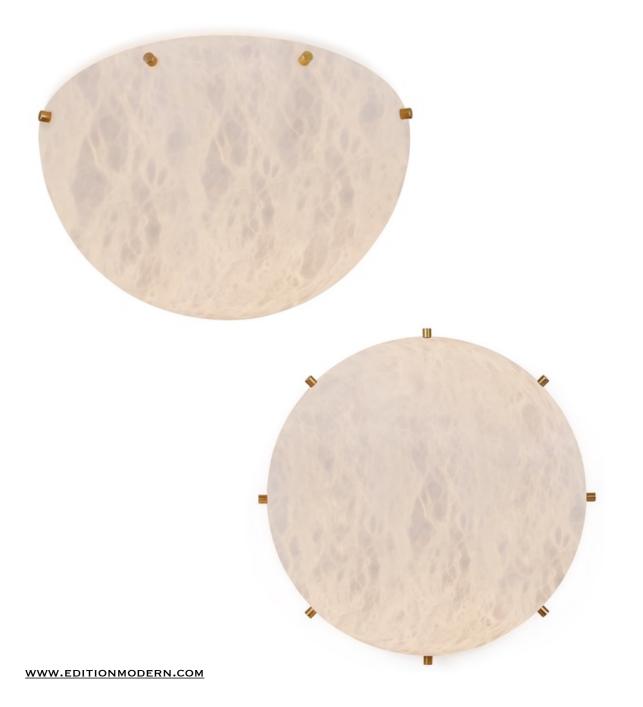

## **MOON 280-8**

flush mount / wall sconce

**DESIGNER:** Denis de la Mesiere

Diameter 11-1/2" (bowl only 11" ) H 5-1/2"" Weight: about 6 pounds

## PRODUCT DETAILS

Genuine alabaster (imported) & solid brass
Finishes available:
Polished brass, satin brass, antique brass
Light or dark bronze
Polished or satin nickel
RAL K5 classic powder coating
Patinated gold leaf also available (+\$)

## **LED light bulb only**

We recommend this fixture to be installed by a certified electrician.

PICTURED IN unfinished brass