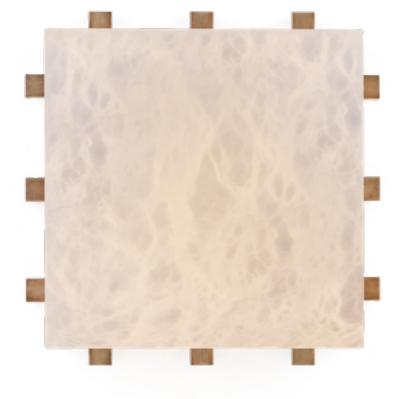

## **DICE 380**

flush mount / wall sconce

**DESIGNER:** Denis de la Mesiere

15-1/2" x 11-1/2" (bowl only 15" x 15" ) H 7-1/2" Weight: about 15 pounds

## PRODUCT DETAILS

Genuine alabaster (imported) & solid brass Finishes available:
Polished brass, satin brass, antique brass
Light or dark bronze
Polished or satin nickel
RAL K5 classic powder coating
Patinated gold leaf also available (+\$)

## **LED light bulb only**

We recommend this fixture to be installed by a certified electrician.

PICTURED IN antique brass