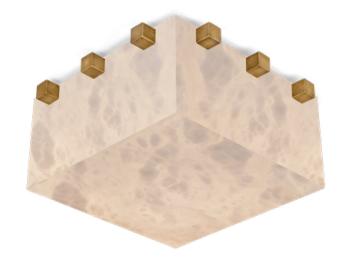

## **DICE 380**

flush mount / wall sconce

**DESIGNER:** Denis de la Mesiere

15-1/2" x 11-1/2" (bowl only 15" x 15" ) H 7-1/2" Weight: about 15 pounds

## PRODUCT DETAILS

Genuine alabaster (imported) & solid brass Finishes available:
Polished brass, satin brass, antique brass
Light or dark bronze
Polished or satin nickel
RAL K5 classic powder coating
Patinated gold leaf also available (+\$)

## **LED light bulb only**

We recommend this fixture to be installed by a certified electrician.

PICTURED IN antique brass