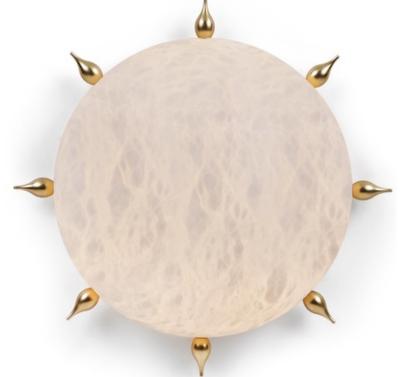

## **TEAR 280**

flush mount / wall sconce

**DESIGNER:** Denis de la Mesiere

Diameter 14" (bowl only 11") H 5-1/2"" Weight: about 7 pounds

## **PRODUCT DETAILS**

Genuine alabaster (imported) & solid brass

Finishes available:

Polished brass, satin brass, antique brass

Light or dark bronze

Polished or satin nickel

RAL K5 classic powder coating

Patinated gold leaf also available (+\$)

PICTURED IN polished brass