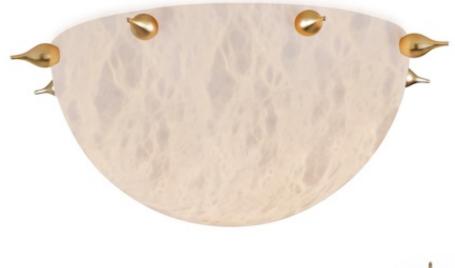

## **TEAR 280**

flush mount / wall sconce

**DESIGNER:** Denis de la Mesiere

Diameter 14" (bowl only 11") H 5-1/2"" Weight: about 7 pounds

## **PRODUCT DETAILS**

Genuine alabaster (imported) & solid brass

Finishes available:

Polished brass, satin brass, antique brass

Light or dark bronze

Polished or satin nickel

RAL K5 classic powder coating

Patinated gold leaf also available (+\$)

PICTURED IN polished brass