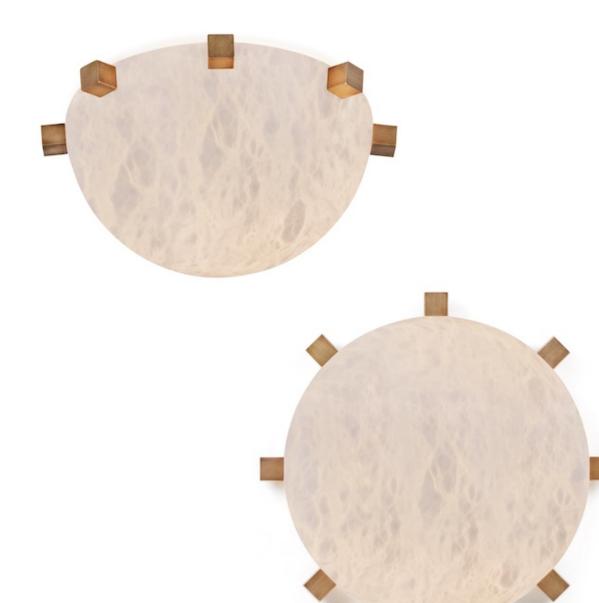

## CARRÉ 280

flush mount / wall sconce

**DESIGNER:** Denis de la Mesiere

Diameter 13" (bowl only 11" ) H 5-1/2"" Weight: about 7 pounds

## PRODUCT DETAILS

Genuine alabaster (imported) & solid brass

Finishes available:

Polished brass, satin brass, antique brass

Light or dark bronze

Polished or satin nickel

RAL K5 classic powder coating

Patinated gold leaf also available (+\$)

PICTURED IN antique brass