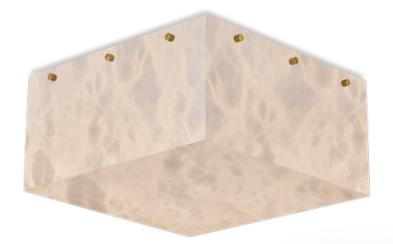

## **TITAN 280-12**

flush mount / wall sconce

**DESIGNER:** Denis de la Mesiere

11-1/2" x 11-1/2" (bowl only 11" x 11" ) H 5-1/2" Weight: about 15 pounds

## **PRODUCT DETAILS**

Genuine alabaster (imported) & solid brass <u>Finishes available:</u> Polished brass, satin brass, antique brass Light or dark bronze Polished or satin nickel RAL K5 classic powder coating Patinated gold leaf also available (+\$)

## **PICTURED IN** unfinished brass

Collection inspired by the designers of the 40's French era and made locally in Los Angeles, California -