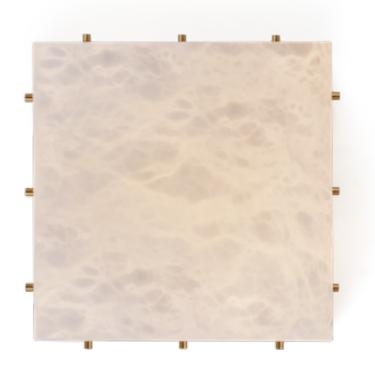

## **TITAN 280-12**

flush mount / wall sconce

**DESIGNER:** Denis de la Mesiere

11-1/2" x 11-1/2" (bowl only 11" x 11" ) H 5-1/2" Weight: about 15 pounds

## **PRODUCT DETAILS**

Genuine alabaster (imported) & solid brass <u>Finishes available:</u> Polished brass, satin brass, antique brass Light or dark bronze Polished or satin nickel RAL K5 classic powder coating Patinated gold leaf also available (+\$)

## **PICTURED IN** unfinished brass

Collection inspired by the designers of the 40's French era and made locally in Los Angeles, California -