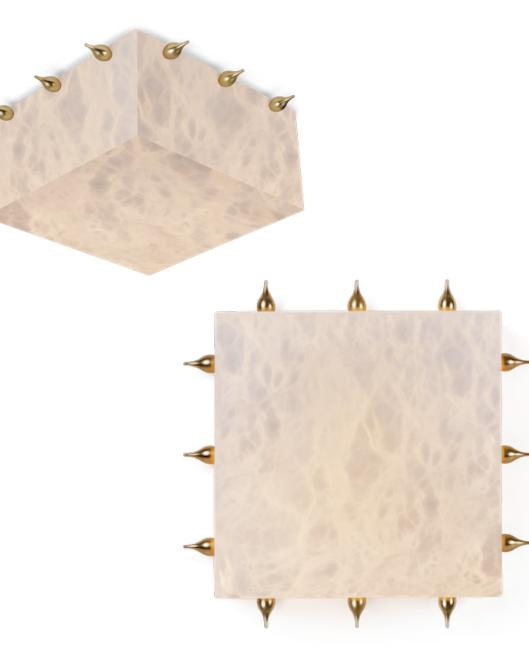

## **LARMA 280**

flush mount / wall sconce

**DESIGNER:** Denis de la Mesiere

14" x 14" (bowl only 11" x 11" ) H 5-1/2" Weight: about 15 pounds

## PRODUCT DETAILS

Genuine alabaster (imported) & solid brass <u>Finishes available:</u> Polished brass, satin brass, antique brass Light or dark bronze Polished or satin nickel RAL K5 classic powder coating Patinated gold leaf also available (+\$)

**PICTURED IN** satin brass