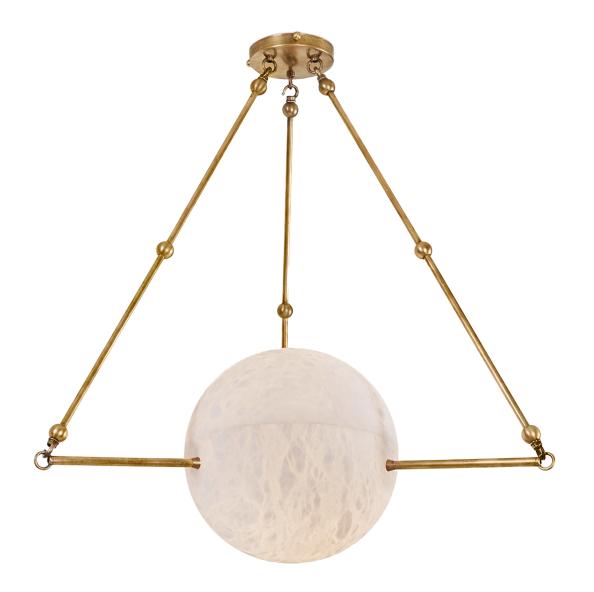

## **CAVAILLON 300**

chandelier

DESIGNER

CIRCA

Denis de la Mesiere

2022

Dia. 30" Drop as shown 32" Or TBD Weight: about 22 pounds

## PRODUCT DETAILS

Genuine alabaster (imported) & solid brass Finishes available:
Polished brass, satin brass, antique brass Light or dark bronze
Polished or satin nickel
RAL K5 classic powder coating
Patinated gold leaf also available (+\$)

PICTURED IN satin brass