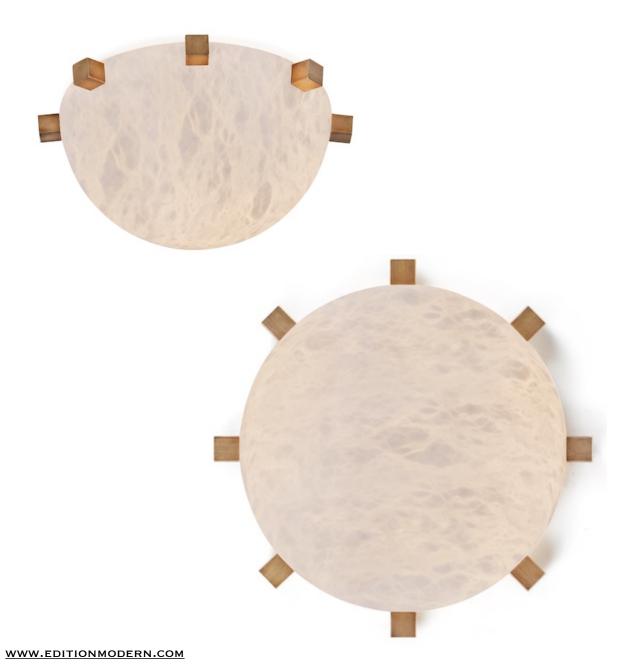

## CARRÉ 380

flush mount / wall sconce

**DESIGNER:** Denis de la Mesiere

Diameter 17" (bowl only 15" ) H 7-1/2" Weight: about 16 pounds

## PRODUCT DETAILS

Genuine alabaster (imported) & solid brass

Finishes available:
Polished brass, satin brass, antique brass
Light or dark bronze
Polished or satin nickel
RAL K5 classic powder coating
Patinated gold leaf also available (+\$)