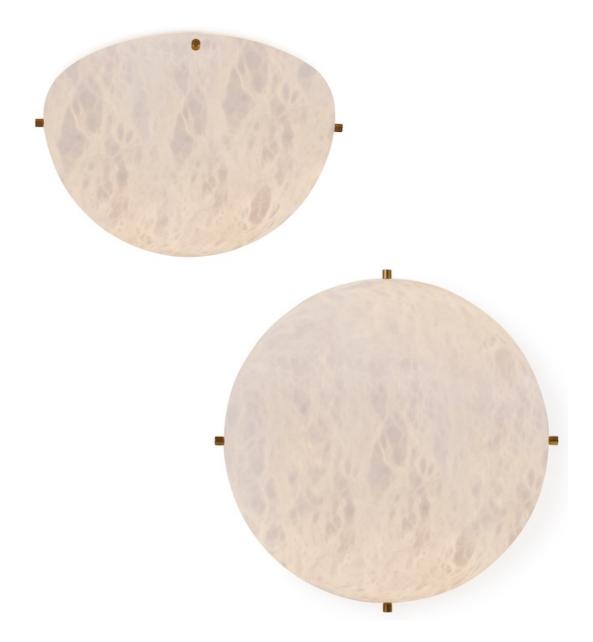

## **MOON 380-4**

flush mount / wall sconce

**DESIGNER:** Denis de la Mesiere

Diameter 15-1/2" (bowl only 15" ) H 7-1/2"" Weight: about 15 pounds

## PRODUCT DETAILS

Genuine alabaster (imported) & solid brass

Finishes available:

Polished brass, satin brass, antique brass

Light or dark bronze

Polished or satin nickel

RAL K5 classic powder coating

Patinated gold leaf also available (+\$)

2 x medium base sockets
2 x 9/13 watts max.
(~150 watts equivalent)
Bulb recommendation: A15 / E26 LED Bulb Dimmable
LED light bulb only

PICTURED IN unfinished brass

We recommend this fixture to be installed by a certified electrician.