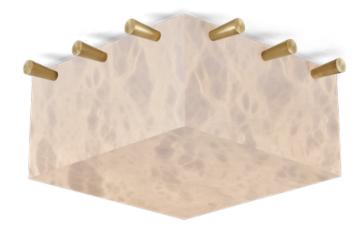

## **CHAPO 280**

flush mount / wall sconce

**DESIGNER:** Denis de la Mesiere

14-1/2" x 14-1/2" (bowl only 11" x 11" ) H 5-1/2" Weight: about 16 pounds

## PRODUCT DETAILS

Genuine alabaster (imported) & solid brass Finishes available:
Polished brass, satin brass, antique brass
Light or dark bronze
Polished or satin nickel
RAL K5 classic powder coating
Patinated gold leaf also available (+\$)

## **LED light bulb only**

We recommend this fixture to be installed by a certified electrician.

PICTURED IN satin brass