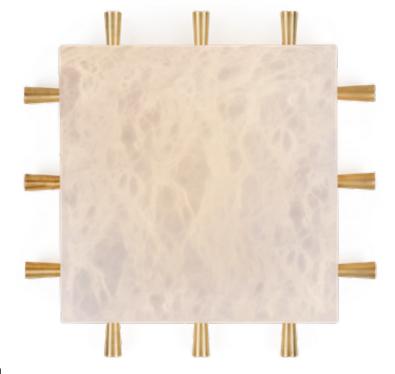

## **CHAPO 280**

flush mount / wall sconce

**DESIGNER:** Denis de la Mesiere

14-1/2" x 14-1/2" (bowl only 11" x 11" ) H 5-1/2" Weight: about 16 pounds

## PRODUCT DETAILS

Genuine alabaster (imported) & solid brass Finishes available:
Polished brass, satin brass, antique brass
Light or dark bronze
Polished or satin nickel
RAL K5 classic powder coating
Patinated gold leaf also available (+\$)

## **LED light bulb only**

We recommend this fixture to be installed by a certified electrician.

PICTURED IN satin brass