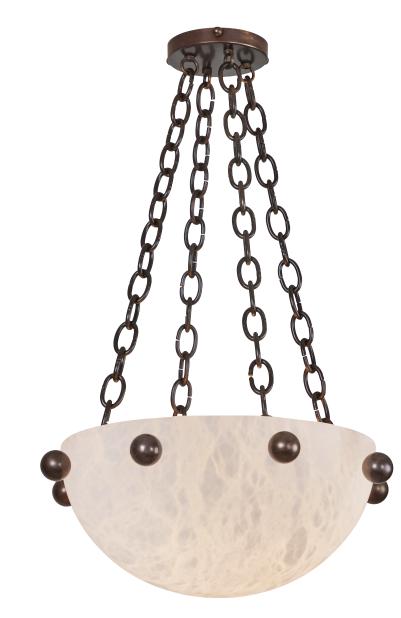

## **MADRAGUE 380**

chandelier

**DESIGNER** Denis de la Mesiere **CIRCA** 2022

Dia. 18" Drop as shown 28" Or DBT Weight: about 18 pounds

## **PRODUCT DETAILS**

Genuine alabaster (imported) & solid brass <u>Finishes available:</u> Polished brass, satin brass, antique brass Light or dark bronze Polished or satin nickel RAL K5 classic powder coating Patinated gold leaf also available (+\$)

**PICTURED IN** dark bronze