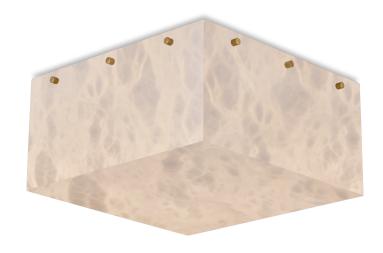

## **TITAN 380/12**

flush mount / wall sconce

**DESIGNER:** Denis de la Mesiere

15-1/2" x 15-1/2" (bowl only 15" x 15" ) H 7-1/2" Weight: about 15 pounds

## PRODUCT DETAILS

Genuine alabaster (imported) & solid brass

Finishes available:
Polished brass, satin brass, antique brass
Light or dark bronze
Polished or satin nickel
RAL K5 classic powder coating
Patinated gold leaf also available (+\$)

## **LED light bulb only**

We recommend this fixture to be installed by a certified electrician.

PICTURED IN unfinished brass