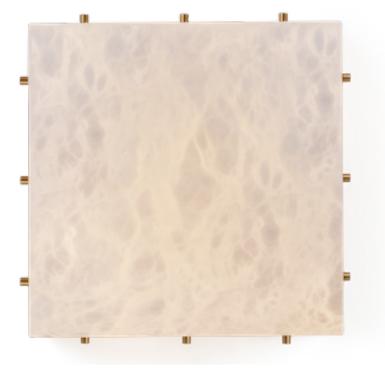

## **TITAN 380/12**

flush mount / wall sconce

**DESIGNER:** Denis de la Mesiere

15-1/2" x 15-1/2" (bowl only 15" x 15" ) H 7-1/2" Weight: about 15 pounds

## PRODUCT DETAILS

Genuine alabaster (imported) & solid brass

Finishes available:
Polished brass, satin brass, antique brass
Light or dark bronze
Polished or satin nickel
RAL K5 classic powder coating
Patinated gold leaf also available (+\$)

## **LED light bulb only**

We recommend this fixture to be installed by a certified electrician.

PICTURED IN unfinished brass