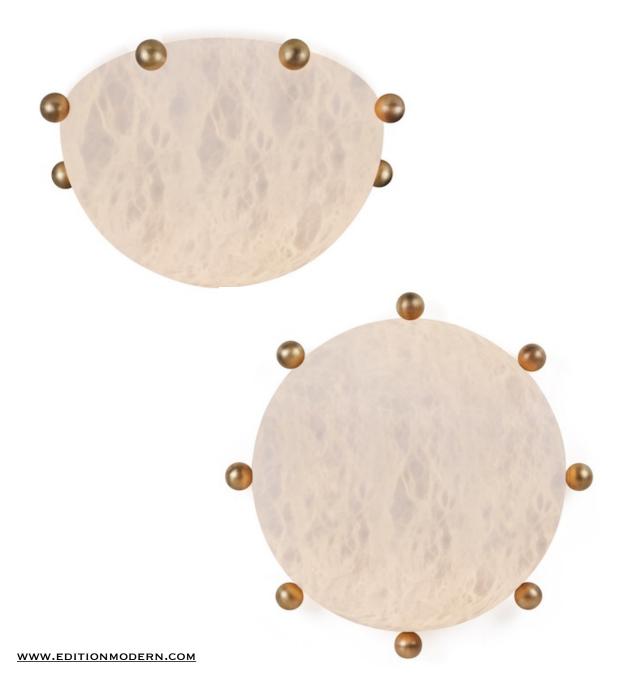

## **MADRAGUE 280**

flush mount / wall sconce

**DESIGNER:** Denis de la Mesiere

Diameter 13 " (bowl only 11" ) H 5-1/2"" Weight: about 7 pounds

## PRODUCT DETAILS

Genuine alabaster (imported) & solid brass

Finishes available:
Polished brass, satin brass, antique brass
Light or dark bronze
Polished or satin nickel
RAL K5 classic powder coating
Patinated gold leaf also available (+\$)

## **LED light bulb only**

We recommend this fixture to be installed by a certified electrician.

PICTURED IN antique brass