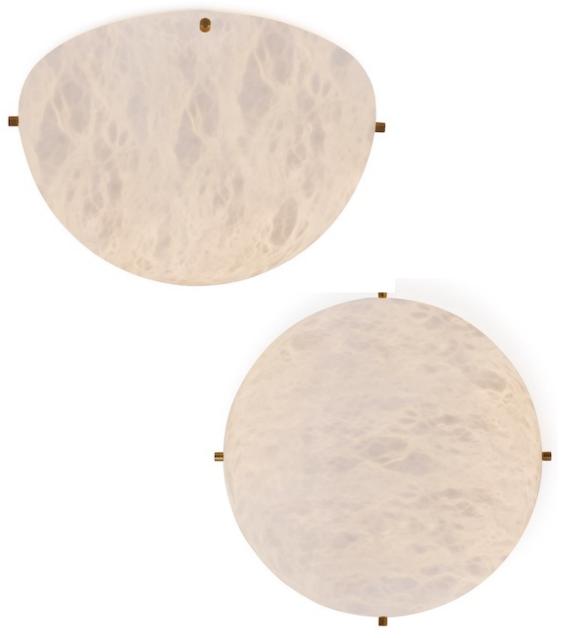

## **MOON 280-4**

flush mount / wall sconce

**DESIGNER:** Denis de la Mesiere

Diameter 11-1/2" (bowl only 11") H 5-1/2" Weight: about 6 pounds

## PRODUCT DETAILS

Genuine alabaster (imported) & solid brass

Finishes available:
Polished brass, satin brass, antique brass
Light or dark bronze
Polished or satin nickel
RAL K5 classic powder coating
Patinated gold leaf also available (+\$)

## **LED light bulb only**

We recommend this fixture to be installed by a certified electrician.

PICTURED IN unfinished brass