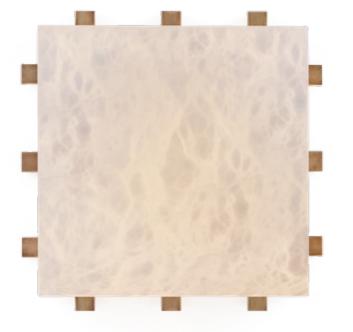

## **DICE 280**

flush mount / wall sconce

## **DESIGNER:** Denis de la Mesiere

13" x 13" (bowl only 11" x 11" ) H 5-1/2" Weight: about 15 pounds

## **PRODUCT DETAILS**

Genuine alabaster (imported) & solid brass <u>Finishes available:</u> Polished brass, satin brass, antique brass Light or dark bronze Polished or satin nickel RAL K5 classic powder coating Patinated gold leaf also available (+\$)

## **PICTURED IN** antique brass

- Collection inspired by the designers of the 40's French era and made locally in Los Angeles, California -