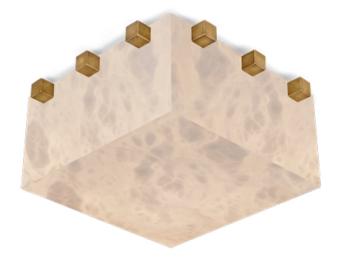

## **DICE 280**

flush mount / wall sconce

## **DESIGNER:** Denis de la Mesiere

13" x 13" (bowl only 11" x 11" ) H 5-1/2" Weight: about 15 pounds

## **PRODUCT DETAILS**

Genuine alabaster (imported) & solid brass <u>Finishes available:</u> Polished brass, satin brass, antique brass Light or dark bronze Polished or satin nickel RAL K5 classic powder coating Patinated gold leaf also available (+\$)

## **PICTURED IN** antique brass

- Collection inspired by the designers of the 40's French era and made locally in Los Angeles, California -