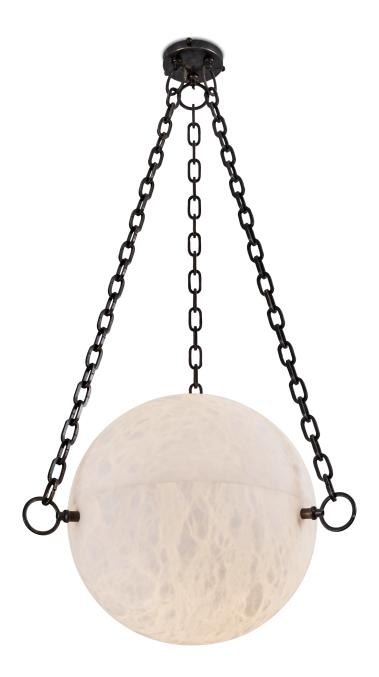

## **ZEUS 450**

chandelier

**DESIGNER** 

CIRCA

Denis de la Mesiere

2022

Dia.26" (bowl only 18") Standard drop 50" or TBD Weight: about 45 pounds

## PRODUCT DETAILS

Genuine alabaster (imported) & solid brass Finishes available: Polished brass, satin brass, antique brass Light or dark bronze Polished or satin nickel RAL K5 classic powder coating Patinated gold leaf also available (+\$)

## **LED light bulb only**

We recommend this fixture to be installed by a certified electrician.

PICTURED IN dark bronze